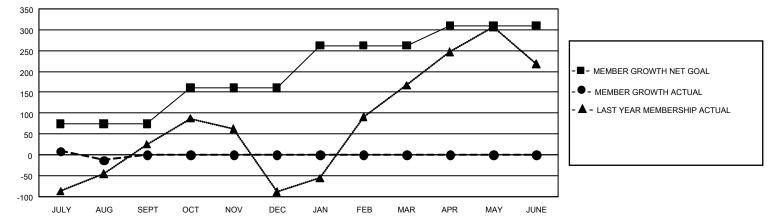

## GAT MONTHLY MEMBERSHIP PROGRESS REPORT

GMT Constitutional Area 4, Group D

REPORT DOES NOT INCLUDE CLUBS IN UNDISTRICTED AREAS.

| Clubs                 |               |           |               | Members               |                          |                         |                                                    |
|-----------------------|---------------|-----------|---------------|-----------------------|--------------------------|-------------------------|----------------------------------------------------|
| RESULTS FOR 2024-2025 |               |           |               | RESULTS FOR 2024-2025 |                          |                         |                                                    |
| QUARTER               | NEW CLUB GOAL | NEW CLUBS | DROPPED CLUBS | QUARTER               | EMBER GROWTH NET<br>GOAL | MEMBER GROWTH<br>ACTUAL | DROPPED MEMBERS<br>ACTUAL (including<br>transfers) |
| JULY/AUG/SEPT         | - 3           | 1         | 0             | JULY/AUG/SEPT         | 74                       | 79                      | 85                                                 |
| OCT/NOV/DEC           | 6             | 0         | 0             | OCT/NOV/DEC           | 87                       | 0                       | 0                                                  |
| JAN/FEB/MAR           | 15            | 0         | 0             | JAN/FEB/MAR           | 101                      | 0                       | 0                                                  |
| APR/MAY/JUNE          | 3             | 0         | 0             | APR/MAY/JUNE          | 48                       | 0                       | 0                                                  |