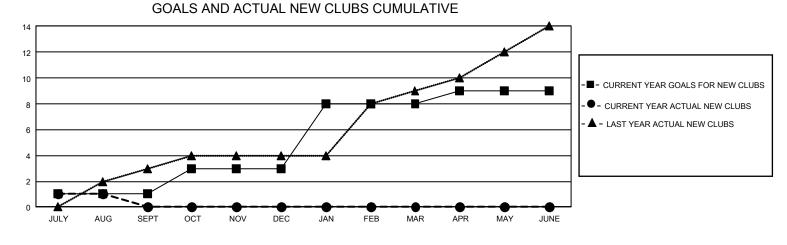

## GAT MONTHLY MEMBERSHIP PROGRESS REPORT

GMT Constitutional Area 4, Group D

REPORT DOES NOT INCLUDE CLUBS IN UNDISTRICTED AREAS.

| Clubs                 |               |           |               | Members               |                          |                         |                                                    |
|-----------------------|---------------|-----------|---------------|-----------------------|--------------------------|-------------------------|----------------------------------------------------|
| RESULTS FOR 2024-2025 |               |           |               | RESULTS FOR 2024-2025 |                          |                         |                                                    |
| QUARTER               | NEW CLUB GOAL | NEW CLUBS | DROPPED CLUBS | QUARTER               | EMBER GROWTH NET<br>GOAL | MEMBER GROWTH<br>ACTUAL | DROPPED MEMBERS<br>ACTUAL (including<br>transfers) |
| JULY/AUG/SEPT         | - 3           | 1         | 0             | JULY/AUG/SEPT         | 74                       | 79                      | 85                                                 |
| OCT/NOV/DEC           | 6             | 0         | 0             | OCT/NOV/DEC           | 87                       | 0                       | 0                                                  |
| JAN/FEB/MAR           | 15            | 0         | 0             | JAN/FEB/MAR           | 101                      | 0                       | 0                                                  |
| APR/MAY/JUNE          | 3             | 0         | 0             | APR/MAY/JUNE          | 48                       | 0                       | 0                                                  |